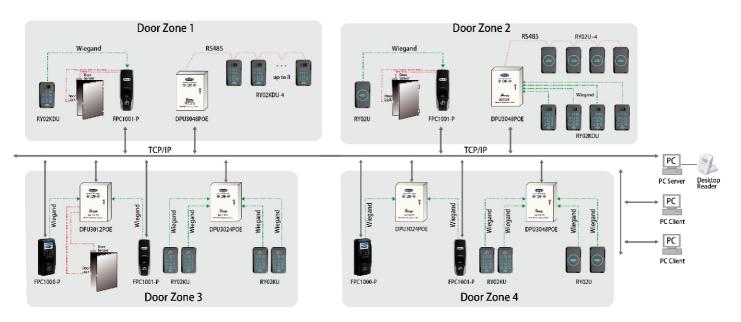

| 3Des                                                                 |
| Read Range           | ~2                                                                   |
| Power                | 7 – 15 Vdc                                                           |
| Current No Display   | ≤80mA                                                                |
| Current with Display | ≤150mA                                                               |
| Temperature          | -4°F - 150°F                                                         |
| Humidity             | 95% RH                                                               |
| Dimension            | 2¾'× 4¾' × 1½'                                                       |

### **Type Recognition**



#### **Network Diagram**



#### **Head Quarters (Keyking Hongkong)**

Add: 3F, HongKong Trade CTR, 161-167 DES Voeux RD Central, HongKong E-mail: info@keyking.net http://www.keyking.net

Tel: +852-5569 0622

2017 Keyking Group. Keyking and identifying product names and numbers herein are registered trade marks of Keyking. All non-Keyking brands and product names are trademarks or registered trademarks of their respective companies. Product appearance, build status and/or specifications are subject to change without notice.