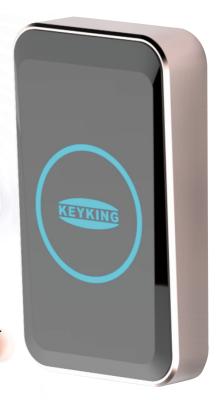

# Royal Series 👑 **USA Single Gang Box Keypad Reader**

**Vandal Resistant Metallic Housing Weather Proof – IP65** 

Silver or Rose Gold Housing (custom colors available)

Large Bright Indicator – Blue / Green light

#### **Features**

**Smart Card Reader** 

- 13.56MHz - HF, Mifare, DesFire, NFC, PKI Encrypted, CPU, FIPS-201

Wiegand 26 & 34Bits Output, Field Selectable - 4-6 Wire

-WRS-485 output - 2 wire secured communication, up to 4000ft. distance

Low Power consumption

Single "Gang" size - USA Standard

RY02U (RY02U-4)