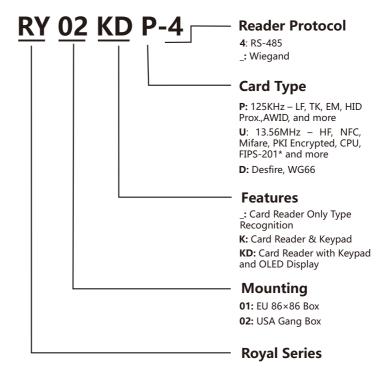

re |
| Encryption           | 3Des                                                                 |
| Read Range           | ~2                                                                   |
| Power                | 7 – 15 Vdc                                                           |
| Current No Display   | ≤80mA                                                                |
| Current with Display | ≤150mA                                                               |
| Temperature          | -4°F - 150°F                                                         |
| Humidity             | 95% RH                                                               |
| Dimension            | 2¾'× 4¾' × 1½'                                                       |

### **Type Recognition**



#### **Network Diagram**



#### **Head Quarters (Keyking Hongkong)**

Add: 3F, HongKong Trade CTR, 161-167 DES Voeux RD Central, HongKong E-mail: info@keyking.net http://www.keyking.net

Tel: +852-5569 0622

2017 Keyking Group. Keyking and identifying product names and numbers herein are registered trade marks of Keyking. All non-Keyking brands and product names are trademarks or registered trademarks of their respective companies. Product appearance, build status and/or specifications are subject to change without notice.